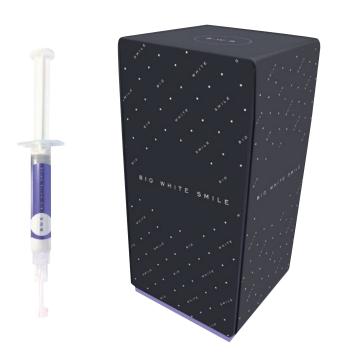

## BIG WHITE SMILE PATIENT KITS

Each syringe contains enough gel to whiten for 3-4 upper and lower applications, giving you up to 2 weeks of whitening performance.

For more information on

BIG WHITE SMILE